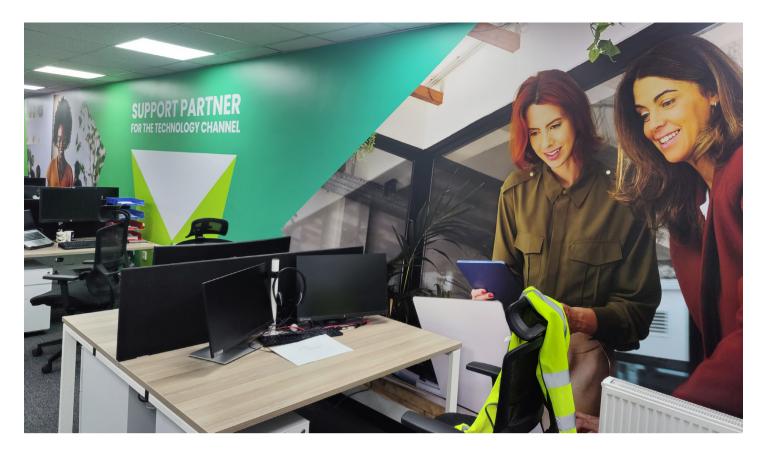

A floor-to-ceiling wall manifestation commands the entire 21m length of a newly built office area. Using Westcoast's colours and imagery, the installation personifies their brand, adding vibrancy and value to the space. Wraps around the pillars add an additional pop of colour.