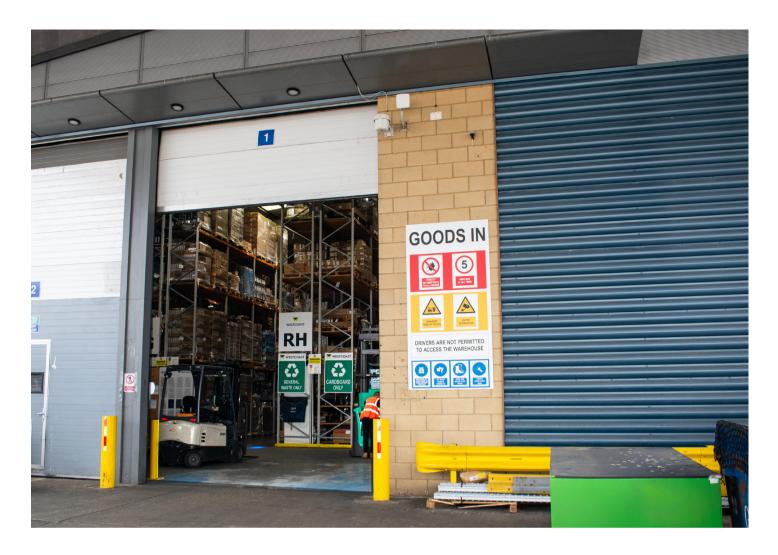

Motivational sign printed with clarity and precision as a piece for Westcoast's newly built modern gym. The sign reads: Believe in yourself and you will be UNSTOPPABLE.

The vast warehouse space has been refreshed with a Goods In sign that combines relevant safety messaging. Inside the building, additional racking signs have been installed to improve navigation.