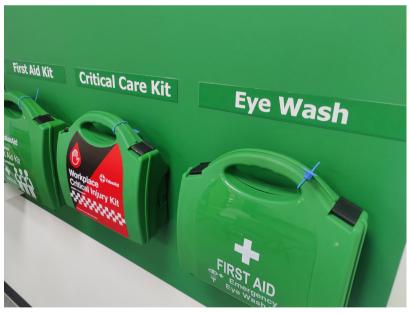

A number of well-ordered first aid stations are positioned around the Westcoast site. Magnetic headers and designated spaces for various first aid kits are mounted on a striking green background, designed to be clear and easily identifiable when required.