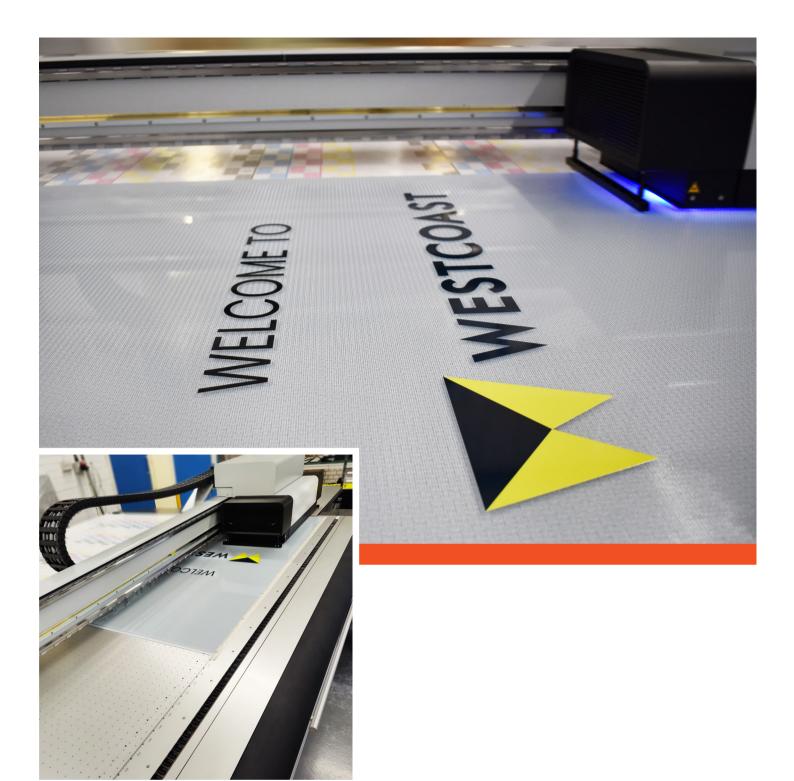

Through the main reception doors you are greeted with a spectacular backlit sign installation that is the highlight of this project. A unique depth printing technique gives an impactful first impression as you go inside. The Westcoast logo appears to be projected in front of a series of smaller 3D-effect logos set in the background. The sign is completed with a biophilous foliage perimeter.