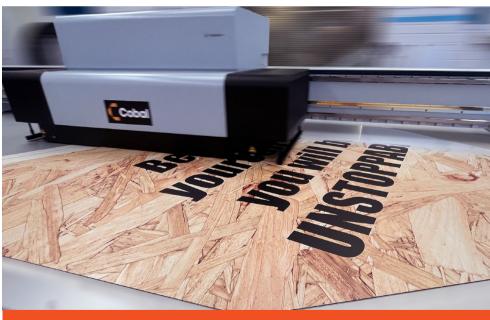

Motivational sign printed with clarity and precision as a piece for Westcoast's newly built modern gym. The sign reads: Believe in yourself and you will be UNSTOPPABLE.

The vast warehouse space has been refreshed with a Goods In sign that combines relevant safety messaging. Inside the building, additional racking signs have been installed to improve navigation.