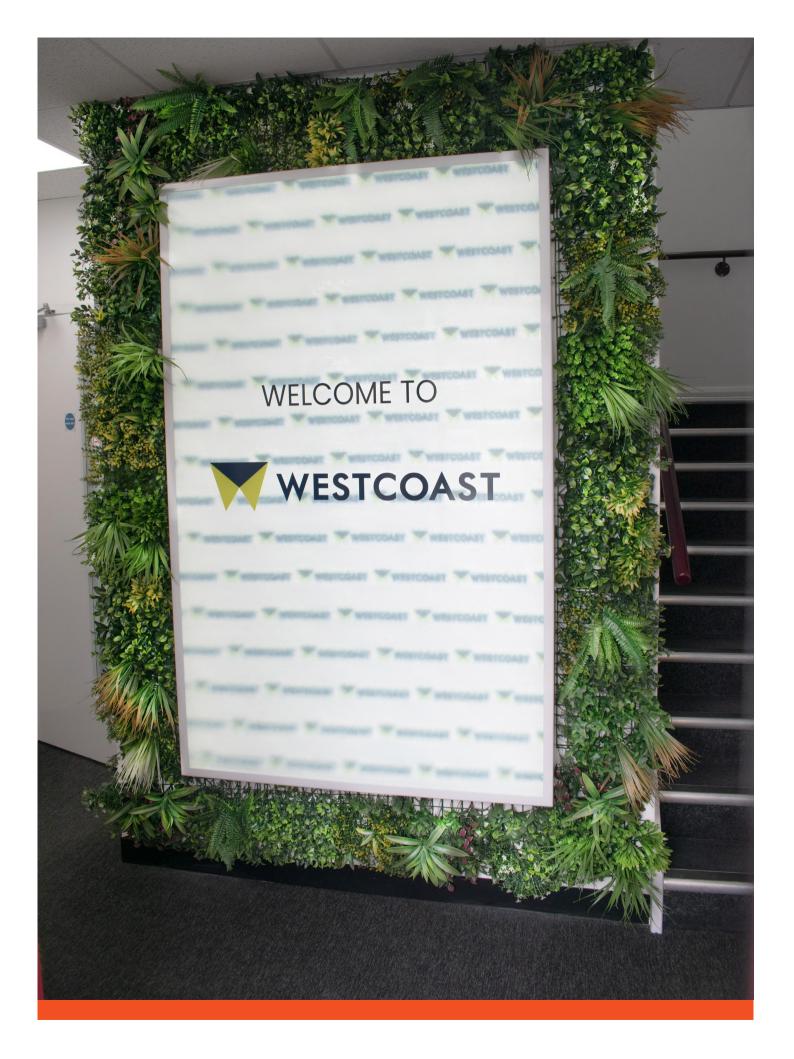

Through the main reception doors you are greeted with a spectacular backlit sign installation that is the highlight of this project. A unique depth printing technique gives an impactful first impression as you go inside. The Westcoast logo appears to be projected in front of a series of smaller 3D-effect logos set in the background. The sign is completed with a biophilous foliage perimeter.