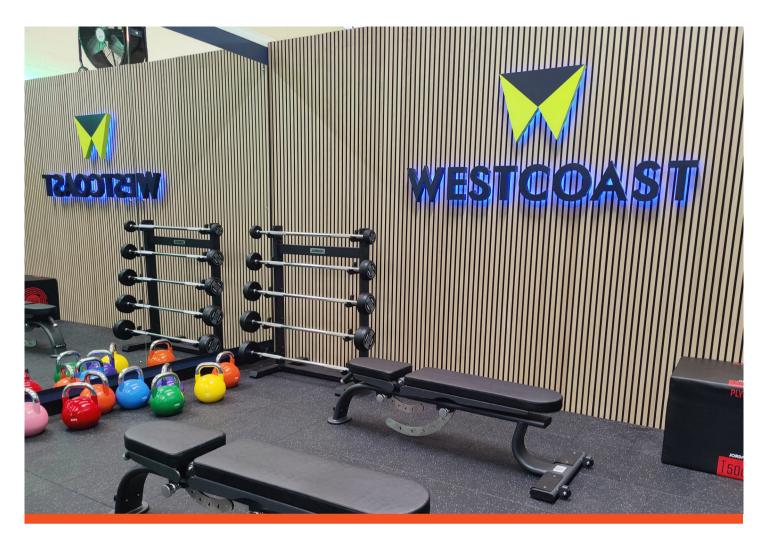

Motivational sign printed with clarity and precision as a piece for Westcoast's newly built modern gym. The sign reads: Believe in yourself and you will be UNSTOPPABLE.

The vast warehouse space has been refreshed with a Goods In sign that combines relevant safety messaging. Inside the building, additional racking signs have been installed to improve navigation.