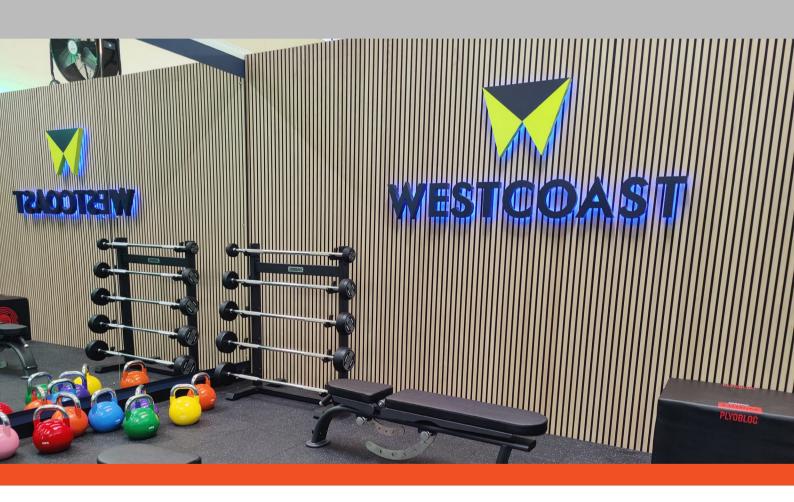

Wonderfully reflected in the mirrors, this modern acoustic-panelled wall hosts the company logo with built-up aluminium letters that have been painted with brand colours. LED halo illumination enjoyably moves through a sequence of different colours to maintain interest and ambience.