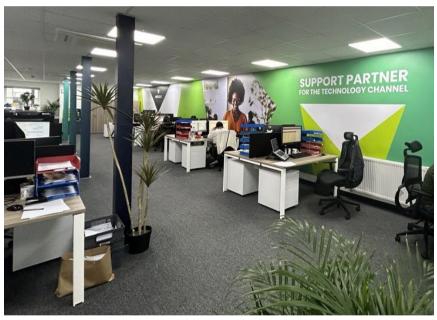

A floor-to-ceiling wall manifestation commands the entire 21m length of a newly built office area. Using Westcoast's colours and imagery, the installation personifies their brand, adding vibrancy and value to the space. Wraps around the pillars add an additional pop of colour.